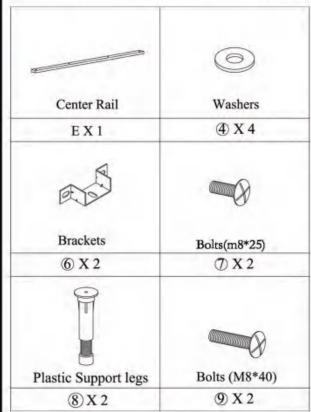

# ASSEMBLY INSTRUCTIONS.

LUZON KING BED GREYSTONE

RN-1130-15



THANK YOU FOR YOUR PURCHASE!

## PARTS AND HARDWARE.



#### NOTES.

Thank you for purchasing this quality product! Be sure to check all packing material careful for small part that may have come loose inside the carton during shipping.

**CAUTION:** The item is heavy, assembly should be performed by two people.

STEP 1.



STEP 2.



# PARTS AND HARDWARE.



#### NOTES.

Thank you for purchasing this quality product! Be sure to check all packing material careful for small part that may have come loose inside the carton during shipping.

**CAUTION:** The item is heavy, assembly should be performed by two people.

## STEP 3.





#### PARTS AND HARDWARE.

| Washers       | Bolts(m8*25) |
|---------------|--------------|
| <b>4</b> X 4  | ⑦ X 4        |
| **            |              |
| Screws(m8*32) | Slats        |
| (10) X 42     |              |



#### NOTES.

Thank you for purchasing this quality product! Be sure to check all packing material careful for small part that may have come loose inside the carton during shipping.

**CAUTION:** The item is heavy, assembly should be performed by two people.