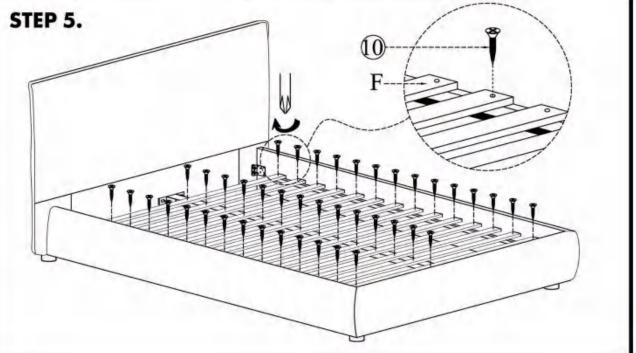

#### PARTS AND HARDWARE.

| Washers       | Bolts(m8*25) |
|---------------|--------------|
| <b>4</b> X 4  | ⑦ X 4        |
| **            |              |
| Screws(m8*32) | Slats        |
| (10) X 42     |              |