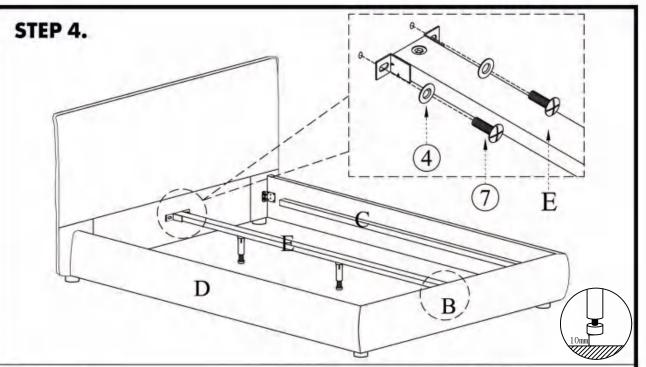

OTES.

Thank you for purchasing this quality product! Be sure to check all packing material careful for small part that may have come loose inside the carton during shipping.

**CAUTION:** The item is heavy, assembly should be performed by two people.

STEP 1.



STEP 2.



# PARTS AND HARDWARE.



#### NOTES.

Thank you for purchasing this quality product! Be sure to check all packing material careful for small part that may have come loose inside the carton during shipping.

**CAUTION:** The item is heavy, assembly should be performed by two people.

## STEP 3.





#### PARTS AND HARDWARE.

| Washers       | Bolts(m8*25) |
|---------------|--------------|
| <b>4</b> X 4  | ⑦ X 4        |
| **            |              |
| Screws(m8*32) | Slats        |
| (10) X 42     |              |



#### NOTES.

Thank you for purchasing this quality product! Be sure to check all packing material careful for small part that may have come loose inside the carton during shipping.

**CAUTION:** The item is heavy, assembly should be performed by two people.