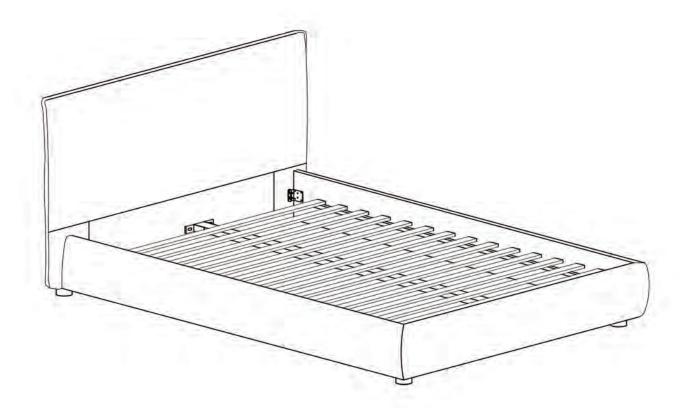

# ASSEMBLY INSTRUCTIONS.

LUZON KING BED GREYSTONE

RN-1130-15

THANK YOU FOR YOUR PURCHASE!