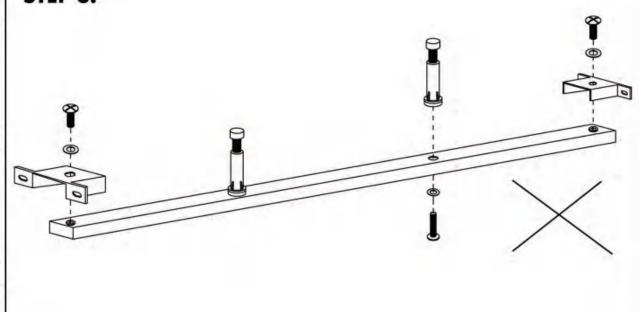

# ASSEMBLY INSTRUCTIONS.

LUZON KING BED GREYSTONE

RN-1130-15



THANK YOU FOR YOUR PURCHASE!

## PARTS AND HARDWARE.



#### NOTES.

Thank you for purchasing this quality product! Be sure to check all packing material careful for small part that may have come loose inside the carton during shipping.

**CAUTION:** The item is heavy, assembly should be performed by two people.

STEP 1.



STEP 2.



# PARTS AND HARDWARE.



#### NOTES.

Thank you for purchasing this quality product! Be sure to check all packing material careful for small part that may have come loose inside the carton during shipping.

**CAUTION:** The item is heavy, assembly should be performed by two people.

## STEP 3.





#### PARTS AND HARDWARE.

| Washers       | Bolts(m8*25) |
|---------------|--------------|
| <b>4</b> X 4  | ⑦ X 4        |
| **            |              |
| Screws(m8*32) | Slats        |
| (10) X 42     |              |



#### NOTES.

Thank you for purchasing this quality product! Be sure to check all packing material careful for small part that may have come loose inside the carton during shipping.

**CAUTION:** The item is heavy, assembly should be performed by two people.