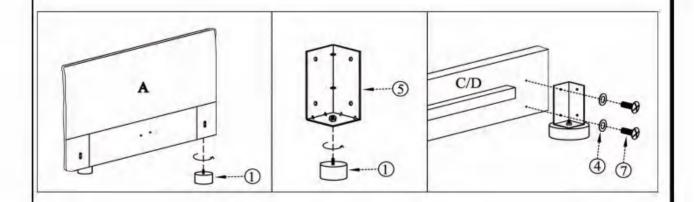

# ASSEMBLY INSTRUCTIONS.

LUZON KING BED GREYSTONE

RN-1130-15



THANK YOU FOR YOUR PURCHASE!

## PARTS AND HARDWARE.



#### NOTES.

Thank you for purchasing this quality product! Be sure to check all packing material careful for small part that may have come loose inside the carton during shipping.

**CAUTION:** The item is heavy, assembly should be performed by two people.

STEP 1.



STEP 2.



# PARTS AND HARDWARE.



#### NOTES.

Thank you for purchasing this quality product! Be sure to check all packing material careful for small part that may have come loose inside the carton during shipping.

**CAUTION:** The item is heavy, assembly should be performed by two people.

## STEP 3.





#### PARTS AND HARDWARE.

| Washers       | Bolts(m8*25) |
|---------------|--------------|
| <b>4</b> X 4  | ⑦ X 4        |
| **            |              |
| Screws(m8*32) | Slats        |
| (10) X 42     |              |



#### NOTES.

Thank you for purchasing this quality product! Be sure to check all packing material careful for small part that may have come loose inside the carton during shipping.

**CAUTION:** The item is heavy, assembly should be performed by two people.