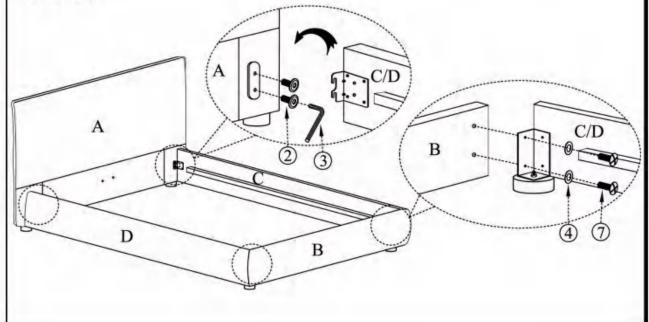

# ASSEMBLY INSTRUCTIONS.

LUZON KING BED GREYSTONE

RN-1130-15



THANK YOU FOR YOUR PURCHASE!

## PARTS AND HARDWARE.



#### NOTES.

Thank you for purchasing this quality product! Be sure to check all packing material careful for small part that may have come loose inside the carton during shipping.

**CAUTION:** The item is heavy, assembly should be performed by two people.

STEP 1.



STEP 2.



# PARTS AND HARDWARE.



#### NOTES.

Thank you for purchasing this quality product! Be sure to check all packing material careful for small part that may have come loose inside the carton during shipping.

**CAUTION:** The item is heavy, assembly should be performed by two people.

## STEP 3.





#### PARTS AND HARDWARE.

| Washers       | Bolts(m8*25) |
|---------------|--------------|
| <b>4</b> X 4  | ⑦ X 4        |
| **            |              |
| Screws(m8*32) | Slats        |
| (10) X 42     |              |



#### NOTES.

Thank you for purchasing this quality product! Be sure to check all packing material careful for small part that may have come loose inside the carton during shipping.

**CAUTION:** The item is heavy, assembly should be performed by two people.