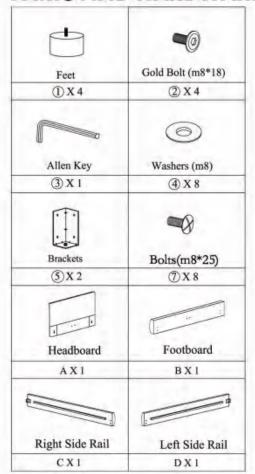

## PARTS AND HARDWARE.

# PARTS AND HARDWARE.

#### PARTS AND HARDWARE.

| Washers       | Bolts(m8*25) |
|---------------|--------------|
| <b>4</b> X 4  | ⑦ X 4        |
| **            |              |
| Screws(m8*32) | Slats        |
| (10) X 42     |              |