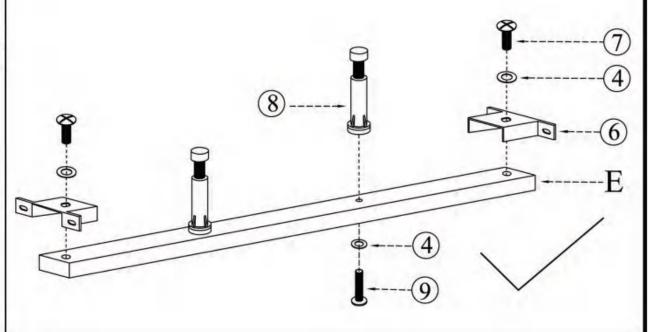

# ASSEMBLY INSTRUCTIONS.

LUZON KING BED GREYSTONE

RN-1130-15



THANK YOU FOR YOUR PURCHASE!

## PARTS AND HARDWARE.



#### NOTES.

Thank you for purchasing this quality product! Be sure to check all packing material careful for small part that may have come loose inside the carton during shipping.

**CAUTION:** The item is heavy, assembly should be performed by two people.

STEP 1.



STEP 2.



# PARTS AND HARDWARE.



#### NOTES.

Thank you for purchasing this quality product! Be sure to check all packing material careful for small part that may have come loose inside the carton during shipping.

**CAUTION:** The item is heavy, assembly should be performed by two people.

## STEP 3.





#### PARTS AND HARDWARE.

| Washers       | Bolts(m8*25) |
|---------------|--------------|
| <b>4</b> X 4  | ⑦ X 4        |
| **            |              |
| Screws(m8*32) | Slats        |
| (10) X 42     |              |



#### NOTES.

Thank you for purchasing this quality product! Be sure to check all packing material careful for small part that may have come loose inside the carton during shipping.

**CAUTION:** The item is heavy, assembly should be performed by two people.